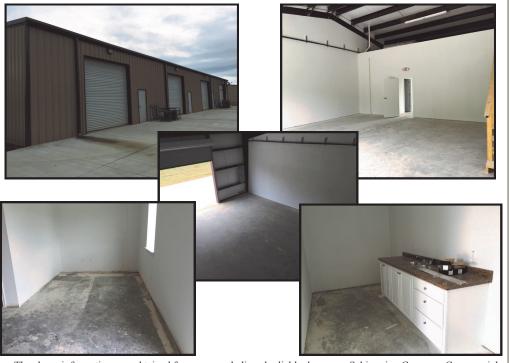

## FOR LEASE 501 Industrial Texarkana, Texas \$900 / month

The above information was obtained from sources believed reliable; however, Schimming Company Commercial Real Estate makes no guarantees, warranties or representations as to the completeness or accuracy thereof. The presentation of this property for sale, rent or exchanges is submitted subject to errors, omissions, change of price or conditions, prior sale or lease or withdrawal without notice.

6004 Summerfield Drive, Ste B Texarkana, Texas 75503

> 903-794-3606 Fax - 903-793-1309

E-mail: landon@schimmingcompany.com

www.schimmingcompany.com

Landon Huffer, CCIM Executive Broker

- 1,500 SF space available
- \$900.00/month
- ◆ 12' tall x 10' wide overhead door on each space
- 17' Ceiling Height
- 1,000 SF of warehouse space
- 500 SF of office space
- Central H&A in office
- ADA Restroom
- Tenant may pick flooring in the office.