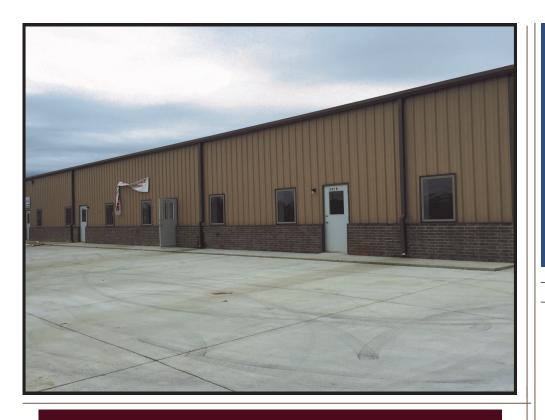

## FOR LEASE 501 Industrial Texarkana, Texas \$900 / month

The above information was obtained from sources believed reliable; however, Schimming Company Commercial Real Estate makes no guarantees, warranties or representations as to the completeness or accuracy thereof. The presentation of this property for sale, rent or exchanges is submitted subject to errors, omissions, change of price or conditions, prior sale or lease or withdrawal without notice.

6004 Summerfield Drive, Ste B Texarkana, Texas 75503

> 903-794-3606 Fax - 903-793-1309

E-mail: landon@schimmingcompany.com

www.schimmingcompany.com

Landon Huffer, CCIM Executive Broker

- 1,500 SF space available
- \$900.00/month
- ◆ 12' tall x 10' wide overhead door on each space
- 17' Ceiling Height
- 1,000 SF of warehouse space
- 500 SF of office space
- Central H&A in office
- ADA Restroom
- Tenant may pick flooring in the office.