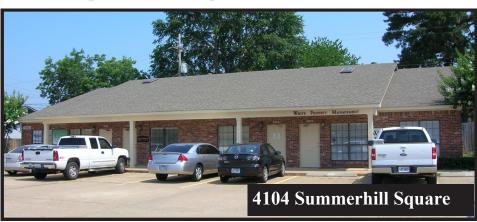

## **Summerhill Square - Office Space Available For Lease**

- 935 SF
- 3 offices, large office/conference room
- Storage areas
- Coffee bar with sink & restroom
- Across from Texas High School
- 1/2 mile south of I-30
- Excellent visibility
- Great office space
- \$850.00 per month
- Water, Sewer & Refuse Included