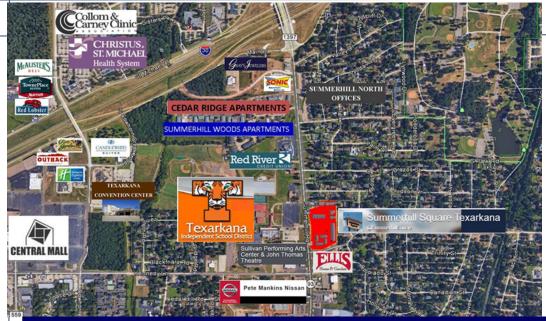

## **Summerhill Square - Office Space Available For Lease**

- 935 SF
- 3 offices, large office/conference room
- Storage areas
- Coffee bar with sink & restroom
- Across from Texas High School
- 1/2 mile south of I-30
- Excellent visibility
- Great office space
- \$850.00 per month
- Water, Sewer & Refuse Included