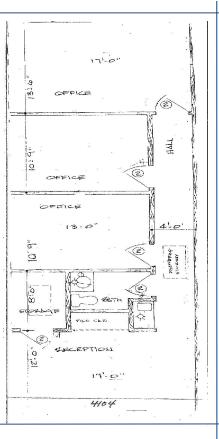

## **Summerhill Square - Office Space Available For Lease**

- 935 SF
- 3 offices, large office/conference room
- Storage areas
- Coffee bar with sink & restroom
- Across from Texas High School
- 1/2 mile south of I-30
- Excellent visibility
- Great office space
- \$850.00 per month
- Water, Sewer & Refuse Included