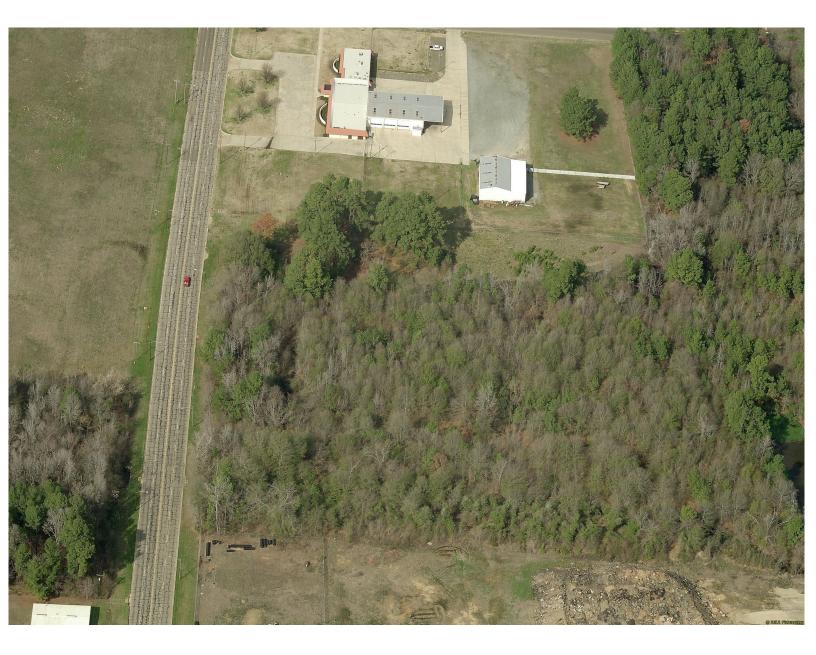

For Sale

2.48 +/- acres Currently zoned Single Family-2 Located next to Wholesale Electric on S. Robison Road

LANDON HUFFER Executive Broker

6004 Summerfield Drive, Ste. B Texarkana, Texas 75503 www.schimmingcompany.com

## LOCATION: 2.48 acres on Robison Rd. just South of Wholesale Electric

- TRAFFIC: According to the Texarkana Metropolitan Planning Organization (MPO) traffic counts are 6,780 cars per day (2012) study.
- ZONING: Currently Single Family-2 (SF-2.) Could easily be zoned for commercial uses.