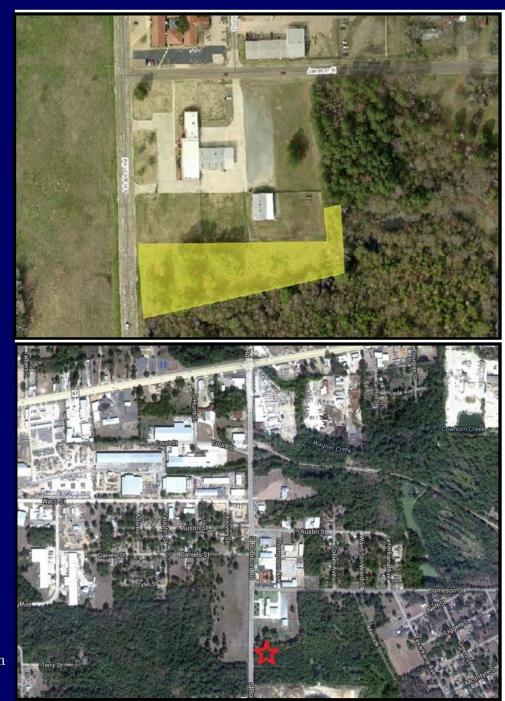

For Sale

2.48 +/- acres Currently zoned Single Family-2 Located next to Wholesale Electric on S. Robison Road

LANDON HUFFER Executive Broker

6004 Summerfield Drive, Ste. B Texarkana, Texas 75503 www.schimmingcompany.com

# S. ROBISON ROAD, TEXARKANA, TEXAS

## LOCATION: 2.48 acres on Robison Rd. just South of Wholesale Electric

- TRAFFIC: According to the Texarkana Metropolitan Planning Organization (MPO) traffic counts are 6,780 cars per day (2012) study.
- ZONING: Currently Single Family-2 (SF-2.) Could easily be zoned for commercial uses.