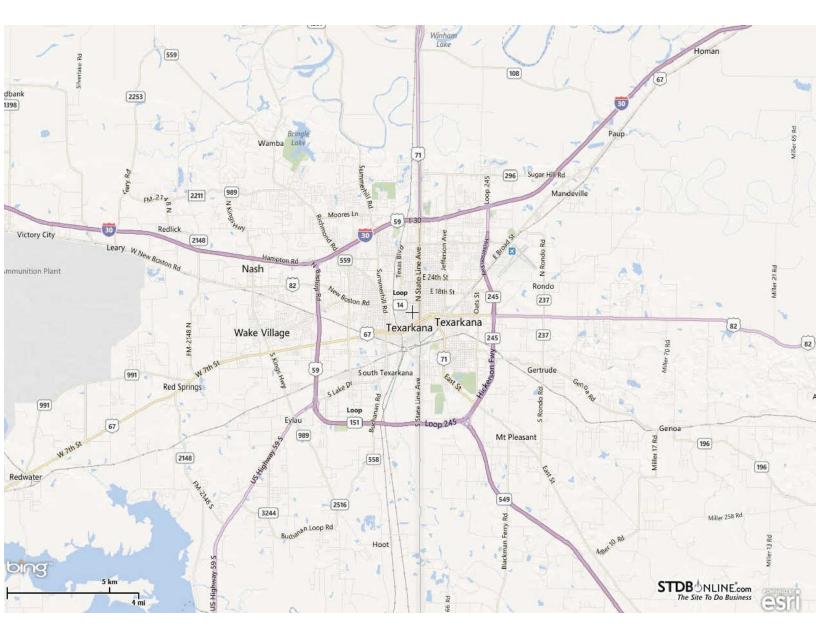

# S. ROBISON ROAD, TEXARKANA, TEXAS

#### TRAFFIC

GENERATORS: This is located right in the heart of Texarkana. This location will generate traffic from any number of retail locations from restaurants, car dealerships, shopping department stores, entertainment businesses, office supply companies, clothing retail, specialty retail, and more. Also, schools will generate traffic and residents going to and from work and/or retail outlets.