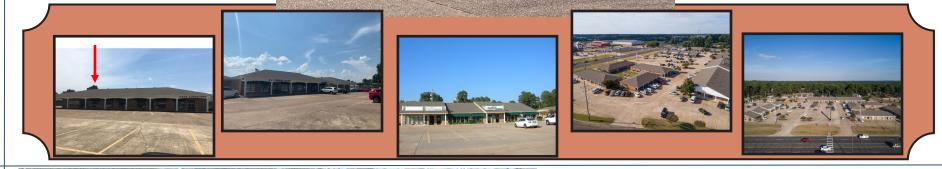

## Summerhill Square Retail Available For Lease

- \* 2,400 SF with excellent visibility in high traffic area.
- \* Open showroom floor, and storage.
- \* 1 office
- \* Great for retail
- \* \$2,500 per month

## 4038 Summerhill Square

- \* Across from Texas High School
- \* 1/2 mile south of I-30
- \* Back door opens into a courtyard.
- \* Water, sewer & refuse included in monthly rent.

Other businesses in Summerhill Square include:

Four States Living Magazine Julie's Deli **Twice As Nice Dental State Farm Insurance Fields of Flowers** Mattress by Appointment The Rancher's Wife Boutique **Christopher's Framing** Two's Company LifeShare Blood Center **Tran's Alterations Bruce Condit, Atty Rob McGinnis**, Atty Kellie & Company **Michele's Hair Salon Summerhill Nutrition** 