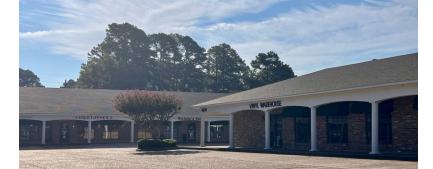

## Summerhill Square Retail Available For Lease

- \* 2,400 SF with excellent visibility in high traffic area.
- \* Open showroom floor, and storage.
- \* 1 office
- \* Great for retail
- \* \$2,500 per month

## 4038 Summerhill Square

- \* Across from Texas High School
- \* 1/2 mile south of I-30
- \* Back door opens into a courtyard.
- \* Water, sewer & refuse included in monthly rent.

Other businesses in Summerhill Square include: