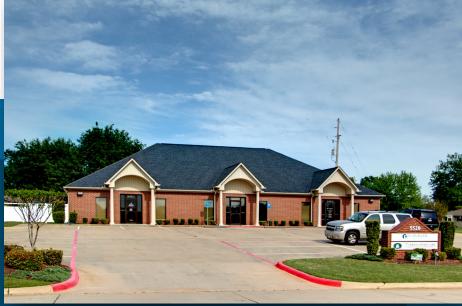

## NOW LEASING 5522-5524 PLAZA DRIVE

- 3,406 Square Feet
- Can be divided into two suites.
- 8 offices
- Conference room
- Waiting area
- Reception office
- Storage
- Break area with coffee bar & sink
- Two restrooms

Professional Office centrally located near Christus St. Michael Health Care Center, Collom & Carney Clinic, and a variety of professional services, including attorneys, CPAs, real estate offices, banks, insurance agencies, physicians, and restaurants.