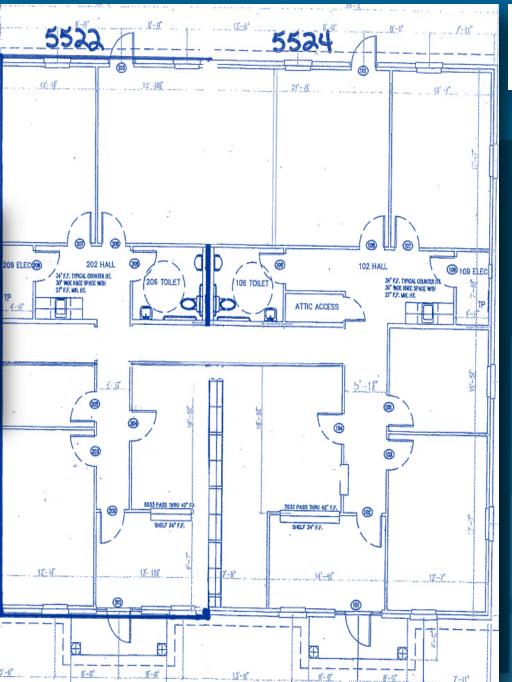

Contact us TODAY for additional information at 903-794-3606 or Email: Donovan@schimmingcompany.com

## NOW LEASING 5522-5524 PLAZA DRIVE

- 3,406 Square Feet
- Can be divided into two suites.
- 8 offices
- Conference room
- Waiting area
- Reception office
- Storage
- Break area with coffee bar & sink
- Two restrooms

Professional Office centrally located near Christus St. Michael Health Care Center, Collom & Carney Clinic, and a variety of professional services, including attorneys, CPAs, real estate offices, banks, insurance agencies, physicians, and restaurants.





## **FLOOR PLAN**

3,046 SF







## **Contact Us Today!**

- To learn more or schedule a tour:
- **%** 903-794-3606
- □ Donovan@schimmingcompany.com
- www.schimmingcompany.com

The information provided herein was obtained from sources believed reliable; however, Schimming Company makes no guarantees, warranties or representations as to the completeness or accuracy thereof. The presentation of this property for sale, rent or exchanges is submitted subject to errors, omissions, change of price or conditions, prior sale or lease or withdrawal without notice.