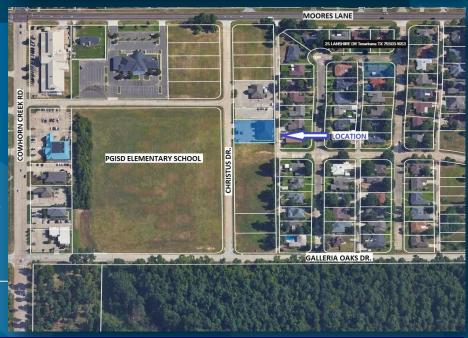

Professional Office centrally located near Christus St. Michael Health Care Center, Collom & Carney Clinic, and a variety of professional services, including attorneys, CPAs, real estate offices, banks, insurance agencies, physicians, and restaurants.