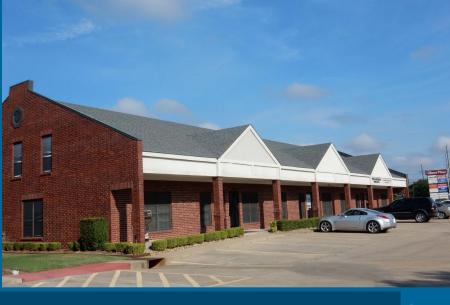

## NOW LEASING 5329 SUMMERHILL RD.

- 964 SQ Ft.
- 4 offices
- Reception / Waiting
- Storage
- Coffee bar with sink
- Located just north of I-30 in Summerhill Plaza
- Excellent Visibility and Traffic

Centrally located office near a variety of professional offices including attorneys, CPAs, real estate offices, banks, insurance agencies, physicians, and restaurants.