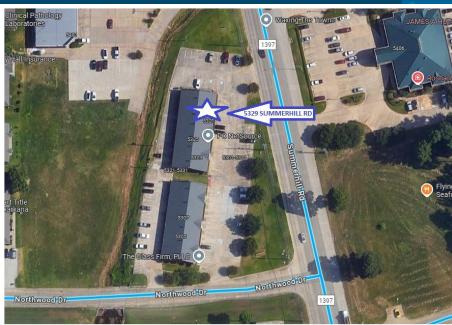

## NOW LEASING 5329 SUMMERHILL RD.

- 964 SQ Ft.
- 4 offices
- Reception / Waiting
- Storage
- Coffee bar with sink
- Located just north of I-30 in Summerhill Plaza
- Excellent Visibility and Traffic

Centrally located office near a variety of professional offices including attorneys, CPAs, real estate offices, banks, insurance agencies, physicians, and restaurants.