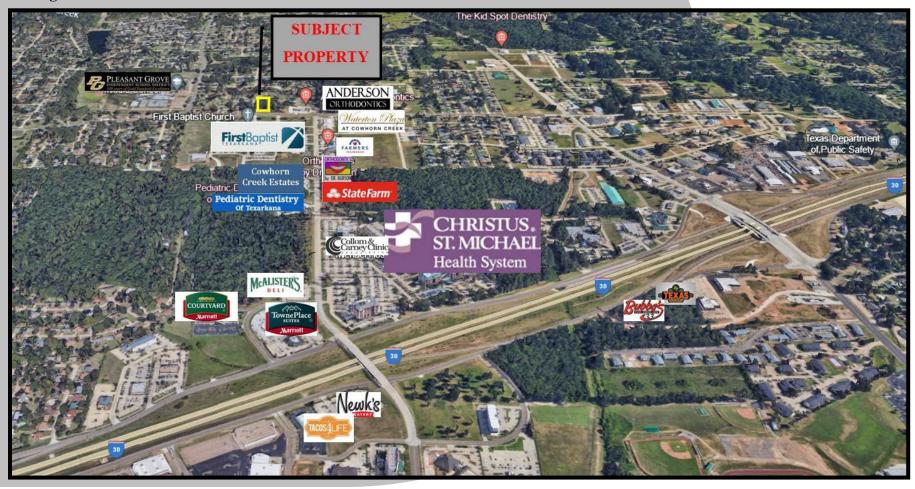

# Texarkana, TX 75503 Valnut Church of Chri **SUBJECT** PROPERTY

CONTACT: Alan Schimming alan@schimmingcompany.com

l aver

Office Site For Sale: 1.09 +/- acres located on Moores Lane just west of Cowhorn Creek Drive with close proximity to Christus St. Michael Hospital campus, Collom & Carney Clinic and numerous medical and professional offices. Zones for Office Use.

# **PROPERTY OVERVIEW**

1 +/- acre located on Moores Lane just west of Cowhorn Creek. Has fully functional 1,700 SF brick home sitting on the corner of Moores Lane and Brenda Street, across from First Baptist Moores Lane and near Christus St. Michael Hospital campus and numerous medical and professional offices. Great location for medical, attorneys, insurance or real estate office, accounting office and other office use.