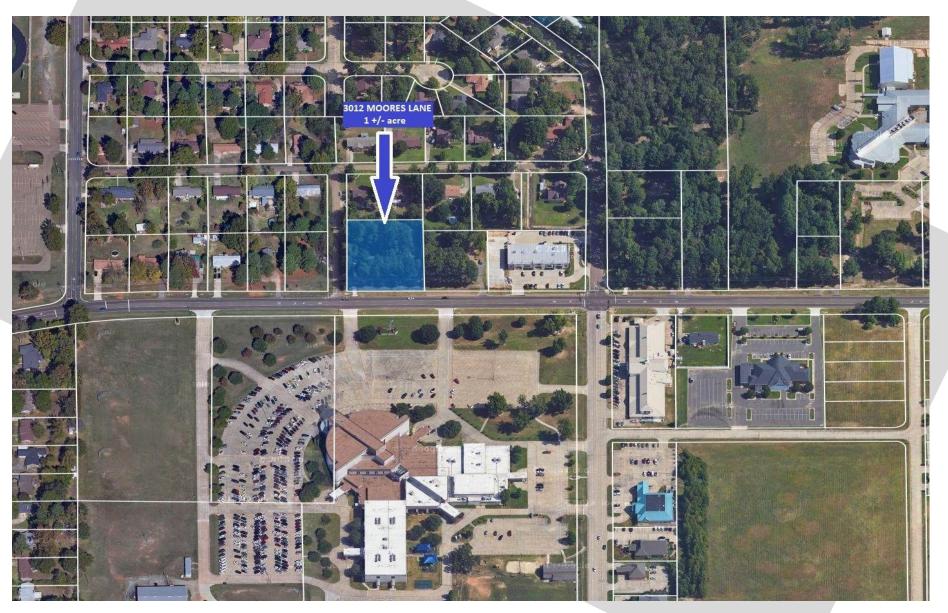

**3012 Moores Lane** 

# **PROPERTY OVERVIEW**

1 +/- acre located on Moores Lane just west of Cowhorn Creek. Has fully functional 1,700 SF brick home sitting on the corner of Moores Lane and Brenda Street, across from First Baptist Moores Lane and near Christus St. Michael Hospital campus and numerous medical and professional offices. Great location for medical, attorneys, insurance or real estate office, accounting office and other office use.