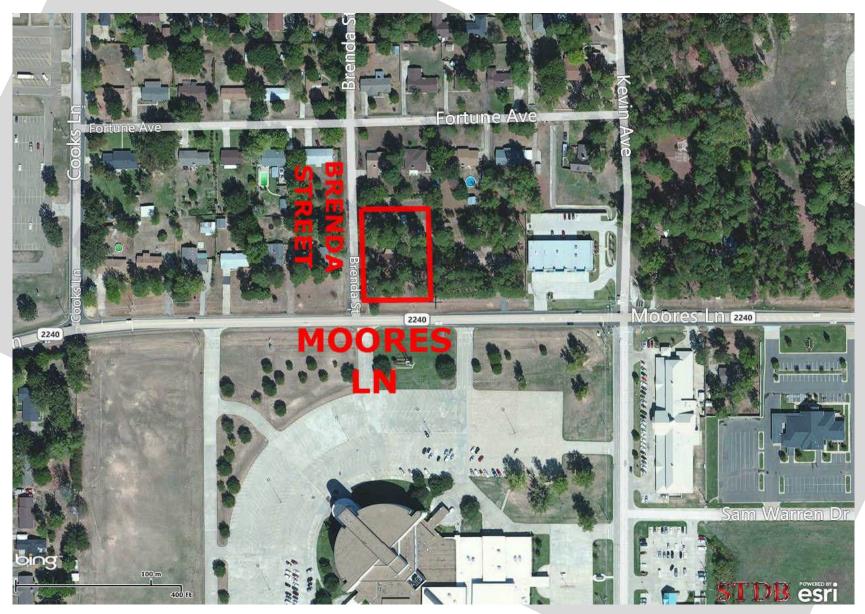

**3012 Moores Lane** 

# **PROPERTY OVERVIEW**

1 +/- acre located on Moores Lane just west of Cowhorn Creek. Has fully functional 1,700 SF brick home sitting on the corner of Moores Lane and Brenda Street, across from First Baptist Moores Lane and near Christus St. Michael Hospital campus and numerous medical and professional offices. Great location for medical, attorneys, insurance or real estate office, accounting office and other office use.