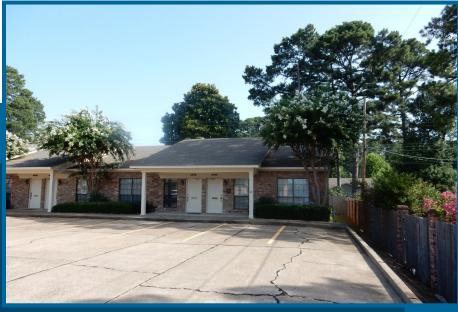

## NOW LEASING 4098 Summerhill Square

- 903 SF
- · Large Reception/Waiting area3 offices
- Coffee bar with sink
- Plenty of storage
- · Back patio area
- · Includes water/trash/sewer
- · \$940.00 Per Month
- Located in Summerhill Square Shopping Center, next to Family Dollar/Dollar Tree. Other co-tenants in the Square are Julie's Deli, Summerhill Nutrition, Give Me 3, State Farm Insurance, Fields of Flowers, The Rancher's Wife Boutique, Christopher's Framing, hair salons, attorneys, and dentists.