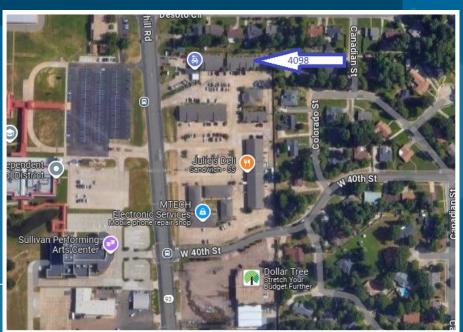

## NOW LEASING 4098 Summerhill Square

- 903 SF
- · Large Reception/Waiting area3 offices
- Coffee bar with sink
- Plenty of storage
- · Back patio area
- · Includes water/trash/sewer
- · \$940.00 Per Month
- Located in Summerhill Square Shopping Center, next to Family Dollar/Dollar Tree. Other co-tenants in the Square are Julie's Deli, Summerhill Nutrition, Give Me 3, State Farm Insurance, Fields of Flowers, The Rancher's Wife Boutique, Christopher's Framing, hair salons, attorneys, and dentists.