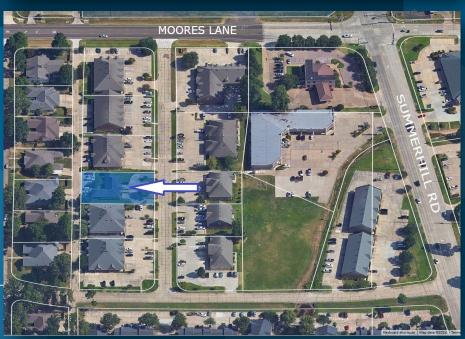

## NOW LEASING 5425 Plaza Drive

- 2,383 SF
- Reception Area \ Office
- Waiting Room
- 7 Offices
- Conference Room
- Kitchen
- Staff Restroom
- ADA Restroom

Centrally located standalone office surrounded by many professions such as Home Health Agencies, Doctors, CPAs, Insurance, Dentists, Attorneys, Title Company, and Financial Advisors.