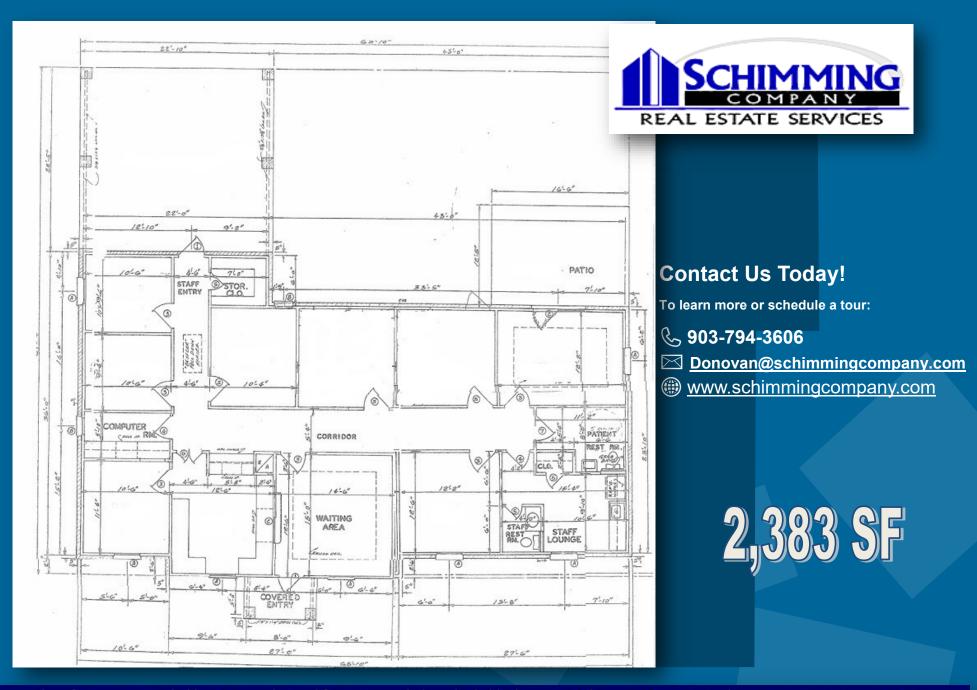

## **FLOOR PLAN**

The information provided herein was obtained from sources believed reliable; however, Schimming Company makes no guarantees, warranties or representations as to the completeness or accuracy thereof. The presentation of this property for sale, rent or exchanges is submitted subject to errors, omissions, change of price or conditions, prior sale or lease or withdrawal without notice.

## NOW LEASING 5425 Plaza Drive

- 2,383 SF
- Reception Area \ Office
- Waiting Room
- 7 Offices
- Conference Room
- Kitchen
- Staff Restroom
- ADA Restroom

Centrally located standalone office surrounded by many professions such as Home Health Agencies, Doctors, CPAs, Insurance, Dentists, Attorneys, Title Company, and Financial Advisors.