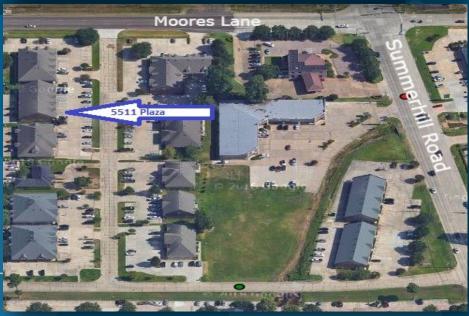

## NOW LEASING 5511 Plaza Drive

- 1,196 Square Feet
- Reception \ Waiting Area
- 3 Offices
- Conference Room
- Coffee Bar with Sink
- Restroom
- Storage

Centrally located office surrounded by many professions such as Home Health Agencies, Doctors, CPAs, Insurance, Dentists, Attorneys, and Financial Advisors.