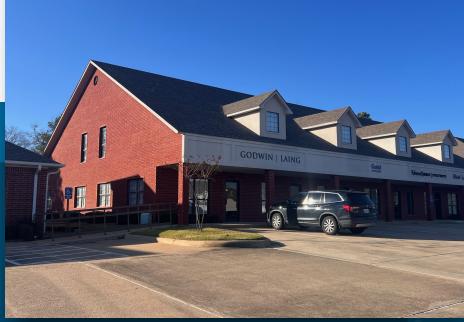

## NOW LEASING 5511 Plaza Drive

- 1,196 Square Feet
- Reception \ Waiting Area
- 3 Offices
- Conference Room
- Coffee Bar with Sink
- Restroom
- Storage

Centrally located office surrounded by many professions such as Home Health Agencies, Doctors, CPAs, Insurance, Dentists, Attorneys, and Financial Advisors.