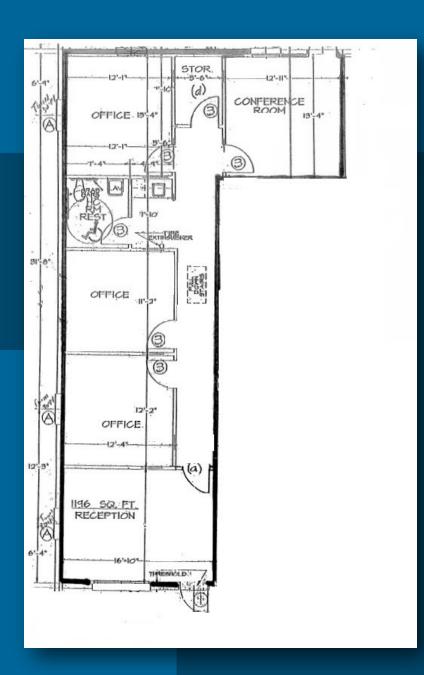

r Email: Donovan@schimmingcompany.com

## NOW LEASING 5511 Plaza Drive

- 1,196 Square Feet
- Reception \ Waiting Area
- 3 Offices
- Conference Room
- Coffee Bar with Sink
- Restroom
- Storage

Centrally located office surrounded by many professions such as Home Health Agencies, Doctors, CPAs, Insurance, Dentists, Attorneys, and Financial Advisors.





## www.schimmingcompany.com

The information provided herein was obtained from sources believed reliable; however, Schimming Company makes no guarantees, warranties or representations as to the completeness or accuracy thereof. The presentation of this property for sale, rent or exchanges is submitted subject to errors, omissions, change of price or conditions, prior sale or lease or withdrawal without notice.

## **FLOOR PLAN**

1,196 SF





## **Contact Us Today!**

To learn more or schedule a tour:



Donovan@schimmingcompany.com

www.schimmingcompany.com