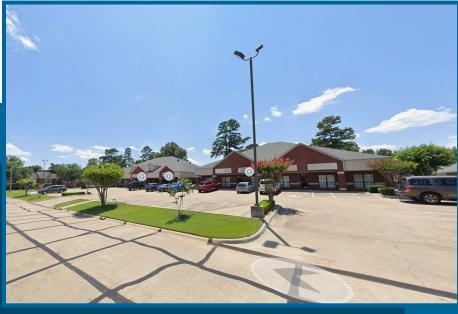

## NOW LEASING 5411 PLAZA DR. STE. B

- Just north of I-30 off Summerhill Road.
- 1,014 SF
- 4 large offices
- Reception/Waiting Area
- Storage
- Coffee Bar with Sink
- Common Area Restrooms
- \$1,400.00 per month
- In close proximity to Christus St. Michael's Hospital and Collom & Carney Clinic, Dermatology Associates, Urology Associates, Red River Pharmacy, Orthodontists, Financial Advisors, Attorneys, Stewart Title, Insurance, and Banks. Several Restaurants including Flying Burger, Applebee's, Twisted Fork and Waffle House.