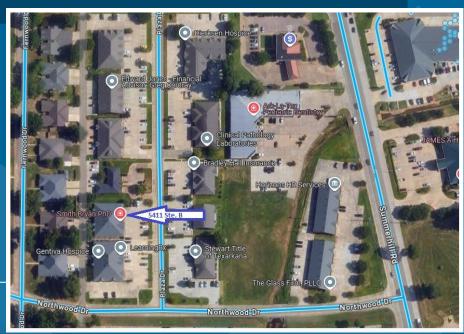

## NOW LEASING 5411 PLAZA DR. STE. B

- Just north of I-30 off Summerhill Road.
- 1,014 SF
- 4 large offices
- Reception/Waiting Area
- Storage
- Coffee Bar with Sink
- Common Area Restrooms
- \$1,400.00 per month
- In close proximity to Christus St. Michael's Hospital and Collom & Carney Clinic, Dermatology Associates, Urology Associates, Red River Pharmacy, Orthodontists, Financial Advisors, Attorneys, Stewart Title, Insurance, and Banks. Several Restaurants including Flying Burger, Applebee's, Twisted Fork and Waffle House.