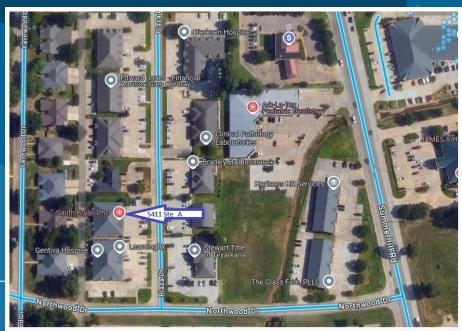

• In close proximity to Christus St. Michael's Hospital and Collom & Carney Clinic, Dermatology Associates, Urology Associates, Red River Pharmacy, Orthodontists, Financial Advisors, Attorneys, Stewart Title, Insurance, and Banks. Several Restaurants including Flying Burger, Applebee's, Twisted Fork and Waffle House.